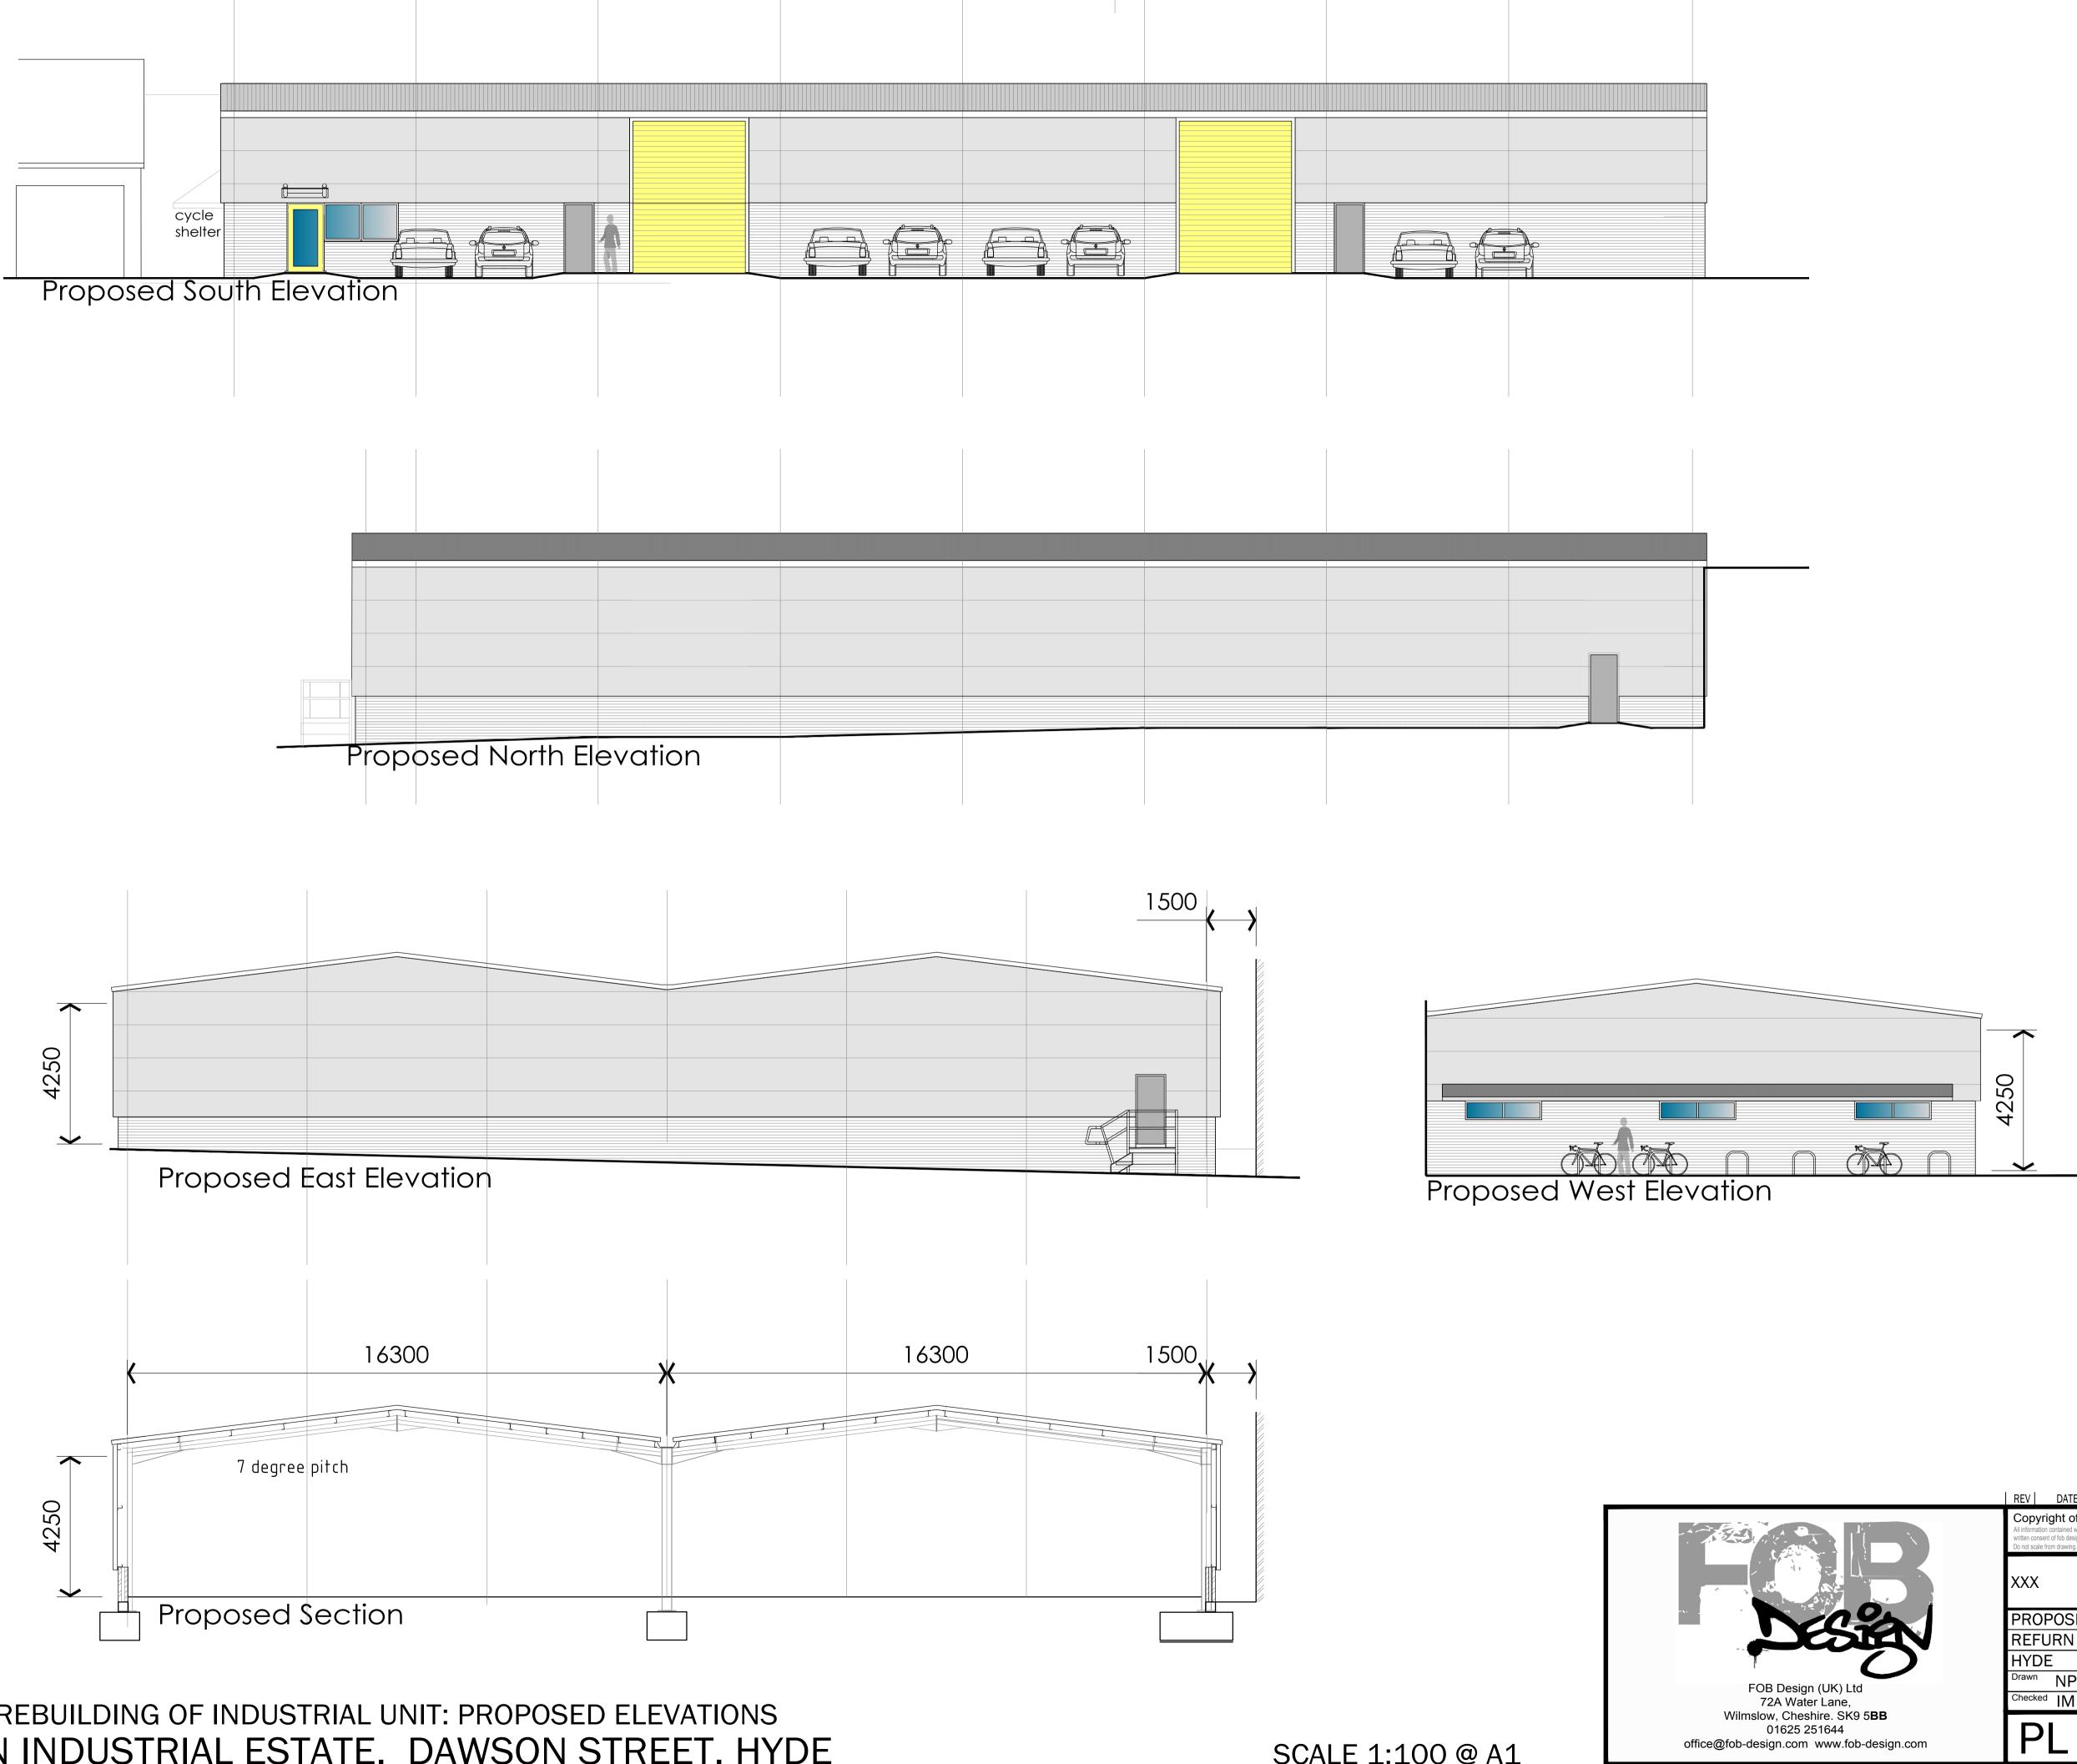

## PROPOSED REBUILDING OF INDUSTRIAL UNIT: PROPOSED ELEVATIONS REDFERN INDUSTRIAL ESTATE, DAWSON STREET, HYDE

SCALE 1:100 @ A1

|                                                                  | REV                             | DATE                                                                                                                                                                                                                                                                                                                                                                                                                       |     |                    |   |       | DRAWN BY |  |
|------------------------------------------------------------------|---------------------------------|----------------------------------------------------------------------------------------------------------------------------------------------------------------------------------------------------------------------------------------------------------------------------------------------------------------------------------------------------------------------------------------------------------------------------|-----|--------------------|---|-------|----------|--|
|                                                                  | All informatio<br>written conse | Copyright of fob design (UK) Ltd, all rights reserved.<br>All information contained within this drawing remains the property of fob design. The information should not be reproduced in whole or part or modified without written consent of fob design. No information within this drawing should be modified or disclosed or passed onto third parties without written consent of fob design. Do not scale from drawing. |     |                    |   |       |          |  |
|                                                                  | XXX                             |                                                                                                                                                                                                                                                                                                                                                                                                                            |     |                    |   |       |          |  |
|                                                                  | PRO                             | PROPOSED INDUSTRIAL UNIT,                                                                                                                                                                                                                                                                                                                                                                                                  |     |                    |   |       |          |  |
| JOLEN                                                            | REF                             | REFURN INDUSTRIAL ESTATE                                                                                                                                                                                                                                                                                                                                                                                                   |     |                    |   |       |          |  |
| $\sim$                                                           | HYD                             | HYDE                                                                                                                                                                                                                                                                                                                                                                                                                       |     |                    |   |       |          |  |
| esign (UK) Ltd                                                   | Drawn                           | NP                                                                                                                                                                                                                                                                                                                                                                                                                         | Sta | <sup>itus</sup> P  | Ľ | Date  | MAY 21   |  |
| Water Lane,                                                      | Checked                         | IM <sup>d</sup>                                                                                                                                                                                                                                                                                                                                                                                                            | Ori | <sup>ginal</sup> A | 1 | Scale | 1:100@A1 |  |
| Cheshire. SK9 5 <b>BB</b><br>25 251644<br>com www.fob-design.com | Ρ                               |                                                                                                                                                                                                                                                                                                                                                                                                                            | )4  |                    |   |       |          |  |